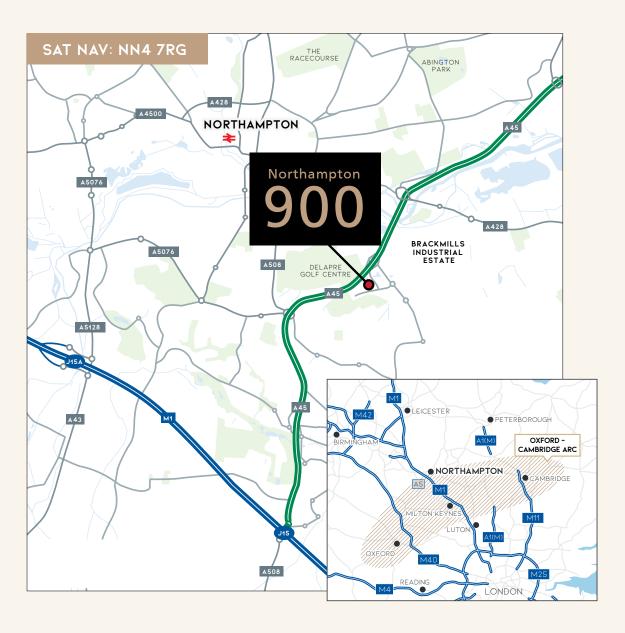

# PERFECTLY POSITIONED

Northampton is a key business location with easy access to the motorway network and fast train services to Central London and Birmingham. Many companies from a diverse range of sectors have centred their operations in the town, taking advantage of its increasing population and one of the fastest growing universities in the country. Northampton sits within an hour of three International Airports.

Northampton is situated just to the north of the 'Oxford-Cambridge Arc' and is wellplaced to benefit from resulting future business growth with its continued success being declared a 'national priority' by the National Infrastructure Commission.

# BY ROAD

|                | Distance  | Travel Times |
|----------------|-----------|--------------|
| Town centre    | 2.6 miles | 7 minutes    |
| M1 Junction 15 | 3.3 miles | 6 minutes    |
| Milton Keynes  | 18 miles  | 23 minutes   |
| Birmingham     | 58 miles  | 63 minutes   |
| Central London | 66 miles  | 81 minutes   |