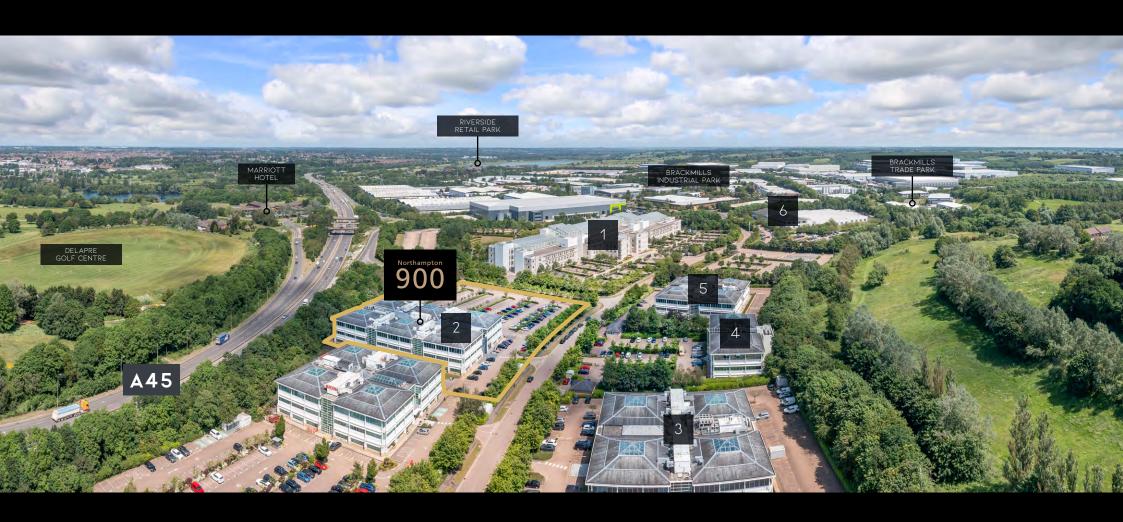

# PERFECTLY POSITIONED

Northampton is a key business location with easy access to the motorway network and fast train services to Central London and Birmingham. Many companies from a diverse range of sectors have centred their operations in the town, taking advantage of its increasing population and one of the fastest growing universities in the country. Northampton sits within an hour of three International Airports.

Northampton is situated just to the north of the 'Oxford-Cambridge Arc' and is wellplaced to benefit from resulting future business growth with its continued success being declared a 'national priority' by the National Infrastructure Commission.

| Café 900                                 | On Site   |
|------------------------------------------|-----------|
| Brackmills Trade Park                    |           |
| Costa Coffee, Subway, Greggs & Pizza Hut | 0.5 miles |
| Marriott Hotel                           |           |
| Eagle Drive                              | 0.5 miles |
| Delapre Golf Complex, Bar & Restaurant   | 1 mile    |
| Waitrose                                 |           |
| Newport Pagnell Road                     | 1.5 miles |
| Holiday Inn                              |           |
| Bedford Road                             | 2 miles   |
| The Britannia Pub & Restaurant           |           |
| Bedford Road                             | 2 miles   |
| Riverside Retail Park                    |           |
| Virgin Gym, Next, Homebase               | 3 miles   |